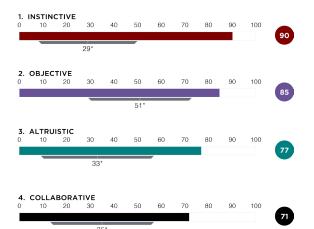

### **Driving Forces**

Knowledge of an individual's driving forces help tell us why a person behaves a certain way. 12 Driving Forces™ measures the primary driving forces cluster – the top four of an individual's driving forces – to tell a story of how a person derives meaning from life and work.