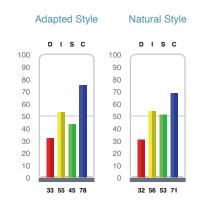

#### **Behaviors**

Behavioral research suggests that the most effective people are those who understand themselves, both their strengths and weaknesses, so they can develop strategies to meet the demands of their environment. This report measures the four dimensions of normal behavior: dominance, influence, steadiness and compliance.